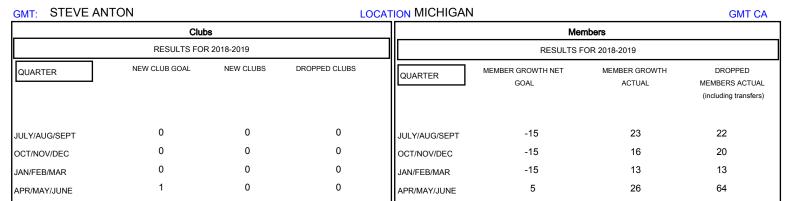

## MONTHLY MEMBERSHIP PROGRESS REPORT

## District 11 E2

Results as of: 06/30/2019



## 



JUNE

| DROPPED CLUBS: 0  DROPPED MEMBERS |     | 24 CLUBS OF 32 ADDED 1 OR MORE<br>NEW MEMBERS | GENDER DISTRIBUTION  MALE 589 (71.57%)  FEMALE 234 (28.43%)  Women Percentage Fiscal Year Goal: 30% |     |
|-----------------------------------|-----|-----------------------------------------------|-----------------------------------------------------------------------------------------------------|-----|
| DECEASED                          | 15  | CLICK HERE FOR CUMULATIVE MEMBERSHIP DATA     | TOTAL FAMILY UNIT MEMBERS                                                                           | 107 |
| CLUB CANCELLED                    | 0   |                                               | FAMILY MEMBERS PAYING HALF 5 DUES