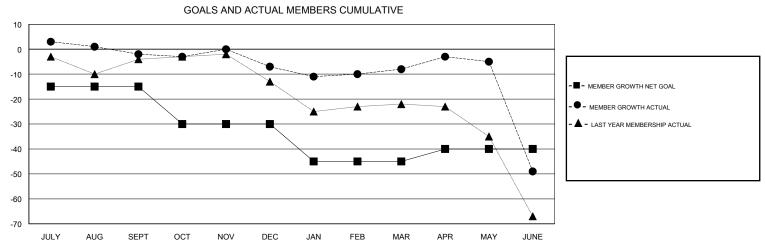

## MONTHLY MEMBERSHIP PROGRESS REPORT

## District 11 E2

Results as of: 06/30/2019



## 



JUNE

| DROPPED CLUBS: 0  DROPPED MEMBERS |     | 24 CLUBS OF 32 ADDED 1 OR MORE<br>NEW MEMBERS | GENDER DISTRIBUTION  MALE 589 (71.57%)  FEMALE 234 (28.43%)  Women Percentage Fiscal Year Goal: 30% |     |
|-----------------------------------|-----|-----------------------------------------------|-----------------------------------------------------------------------------------------------------|-----|
| DECEASED                          | 15  | CLICK HERE FOR CUMULATIVE MEMBERSHIP DATA     | TOTAL FAMILY UNIT MEMBERS                                                                           | 107 |
| CLUB CANCELLED                    | 0   |                                               | FAMILY MEMBERS PAYING HALF 5 DUES